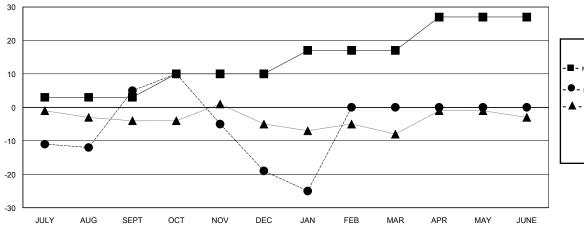

## GOALS AND ACTUAL MEMBERS CUMULATIVE

| -■- м          | IEMBER GROWTH NET GOAL      |
|----------------|-----------------------------|
| - • - N        | MEMBER GROWTH ACTUAL        |
| - <b>A</b> - ı | LAST YEAR MEMBERSHIP ACTUAL |
|                |                             |
|                |                             |
|                |                             |